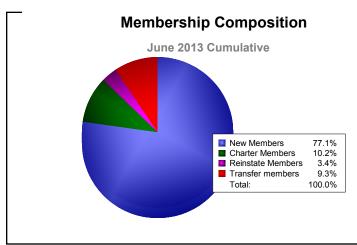

District 31 A

As of June 2013 Cumulative

| Year      | New<br>Clubs | Dropped<br>Clubs | Gain/<br>Loss<br>Clubs | New<br>Members | Charter<br>Members | Reinstate<br>Members | Transfer<br>Members | Total<br>Member<br>Added | Total<br>Members<br>Dropped | Gain/<br>Loss<br>Members |
|-----------|--------------|------------------|------------------------|----------------|--------------------|----------------------|---------------------|--------------------------|-----------------------------|--------------------------|
| 2008-2009 | 0            | -3               | -3                     | 84             | 0                  | 3                    | 12                  | 99                       | -214                        | -115                     |
| 2009-2010 | 2            | -1               | 1                      | 118            | 64                 | 6                    | 18                  | 206                      | -148                        | 58                       |
| 2010-2011 | 2            | -5               | -3                     | 96             | 48                 | 7                    | 32                  | 183                      | -278                        | -95                      |
| 2011-2012 | 1            | -2               | -1                     | 99             | 29                 | 5                    | 6                   | 139                      | -199                        | -60                      |
| 2012-2013 | 0            | -4               | -4                     | 91             | 12                 | 4                    | 11                  | 118                      | -180                        | -62                      |
| Average   | 1            | -3               | -2                     | 98             | 31                 | 5                    | 16                  | 149                      | -204                        | -55                      |