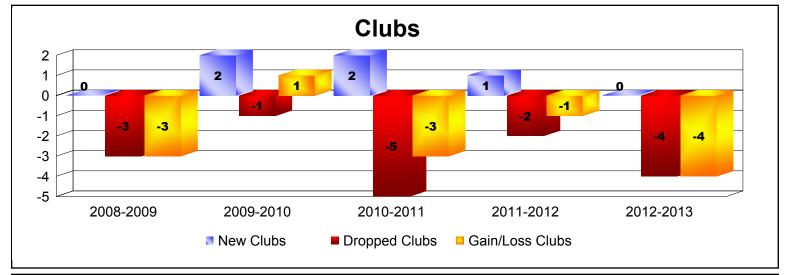

District 31 A

As of June 2013 Cumulative

| Year      | New<br>Clubs | Dropped<br>Clubs | Gain/<br>Loss<br>Clubs | New<br>Members | Charter<br>Members | Reinstate<br>Members | Transfer<br>Members | Total<br>Member<br>Added | Total<br>Members<br>Dropped | Gain/<br>Loss<br>Members |
|-----------|--------------|------------------|------------------------|----------------|--------------------|----------------------|---------------------|--------------------------|-----------------------------|--------------------------|
| 2008-2009 | 0            | -3               | -3                     | 84             | 0                  | 3                    | 12                  | 99                       | -214                        | -115                     |
| 2009-2010 | 2            | -1               | 1                      | 118            | 64                 | 6                    | 18                  | 206                      | -148                        | 58                       |
| 2010-2011 | 2            | -5               | -3                     | 96             | 48                 | 7                    | 32                  | 183                      | -278                        | -95                      |
| 2011-2012 | 1            | -2               | -1                     | 99             | 29                 | 5                    | 6                   | 139                      | -199                        | -60                      |
| 2012-2013 | 0            | -4               | -4                     | 91             | 12                 | 4                    | 11                  | 118                      | -180                        | -62                      |
| Average   | 1            | -3               | -2                     | 98             | 31                 | 5                    | 16                  | 149                      | -204                        | -55                      |