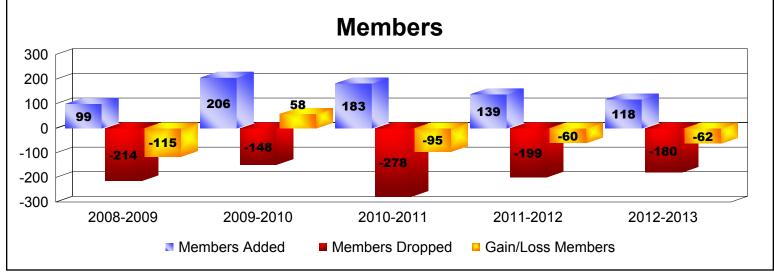

District 31 A

As of June 2013 Cumulative

| Year      | New<br>Clubs | Dropped<br>Clubs | Gain/<br>Loss<br>Clubs | New<br>Members | Charter<br>Members | Reinstate<br>Members | Transfer<br>Members | Total<br>Member<br>Added | Total<br>Members<br>Dropped | Gain/<br>Loss<br>Members |
|-----------|--------------|------------------|------------------------|----------------|--------------------|----------------------|---------------------|--------------------------|-----------------------------|--------------------------|
| 2008-2009 | 0            | -3               | -3                     | 84             | 0                  | 3                    | 12                  | 99                       | -214                        | -115                     |
| 2009-2010 | 2            | -1               | 1                      | 118            | 64                 | 6                    | 18                  | 206                      | -148                        | 58                       |
| 2010-2011 | 2            | -5               | -3                     | 96             | 48                 | 7                    | 32                  | 183                      | -278                        | -95                      |
| 2011-2012 | 1            | -2               | -1                     | 99             | 29                 | 5                    | 6                   | 139                      | -199                        | -60                      |
| 2012-2013 | 0            | -4               | -4                     | 91             | 12                 | 4                    | 11                  | 118                      | -180                        | -62                      |
| Average   | 1            | -3               | -2                     | 98             | 31                 | 5                    | 16                  | 149                      | -204                        | -55                      |